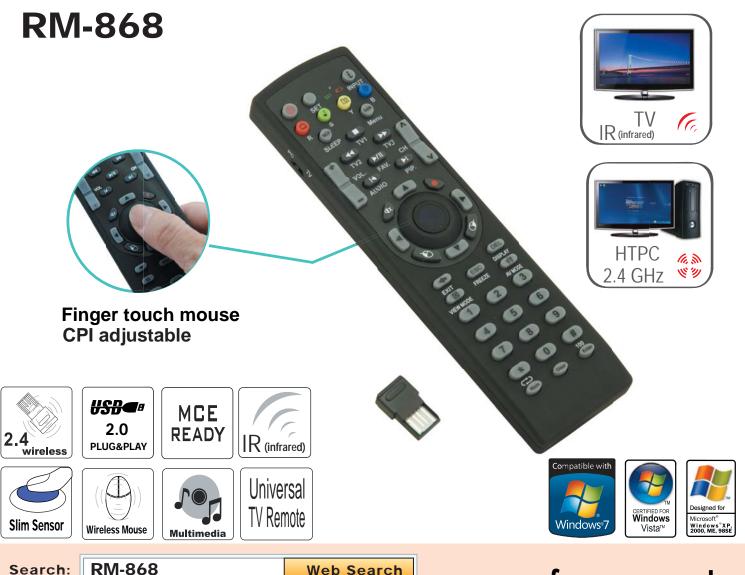

Your entertainment becomes simple by our all-in-one remote

www.focus.com.tw

CE F©

IR / RF Operation – Compatible with MCE / Windows XP, Windows VISTA & Windows 7 system via RF and IR signal controls TV. 2.4GHz RF

- You can control devices even when you can't see them-so you can keep your entertainment system behind cabinet doors.
- Compatible with Windows 2000 / Windows XP / Windows VISTA / Windows 7.
- Built-in Finger touch mouse + 2 mouse keys + 45 function keys.
- 2.4 GHz wireless with 4 channels.360-degree navigation. USB Receiver Connector.
- Working range: 10 meters, maximum 30 meters. (open spaces)
  <u>IR</u>
- Learning capabilities applicable to various TV sets.
- Controls up to 3 different TV sets.
- Working range : up to 9 meters with fresh batteries. (light of sight)
- Dimension: 187.6 (L) X 50 (W) X 25 (H) mm

**RM-868** 

E FC