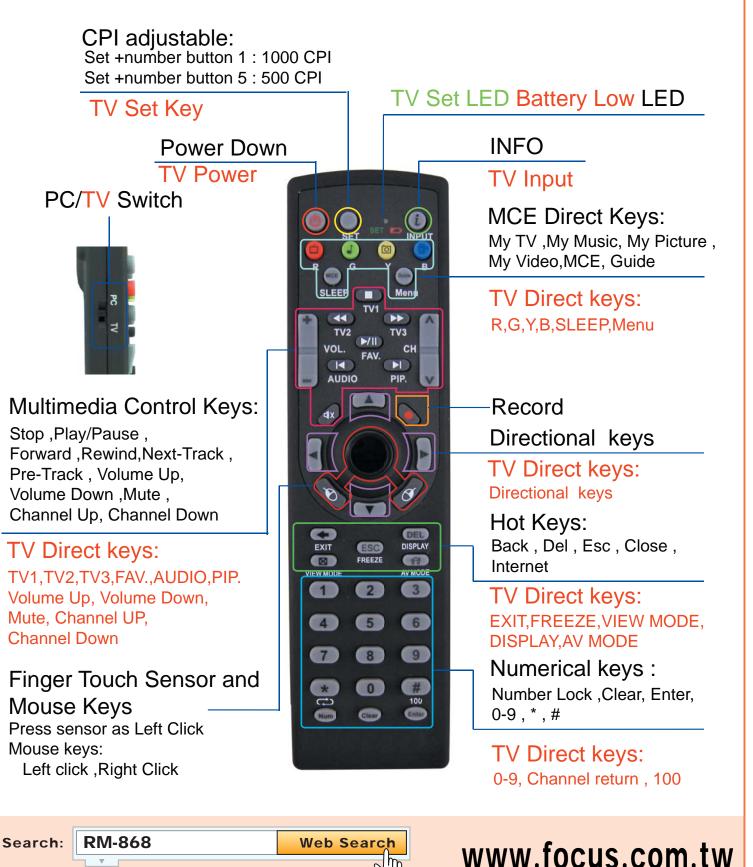

- You can control devices even when you can't see them-so you can keep your entertainment system behind cabinet doors.
- Compatible with Windows 2000 / Windows XP / Windows VISTA / Windows 7.
- Built-in Finger touch mouse + 2 mouse keys + 45 function keys.
- 2.4 GHz wireless with 4 channels.360-degree navigation. USB Receiver Connector.
- Working range: 10 meters, maximum 30 meters. (open spaces)
  <u>IR</u>
- Learning capabilities applicable to various TV sets.
- Controls up to 3 different TV sets.
- Working range : up to 9 meters with fresh batteries. (light of sight)
- Dimension: 187.6 (L) X 50 (W) X 25 (H) mm